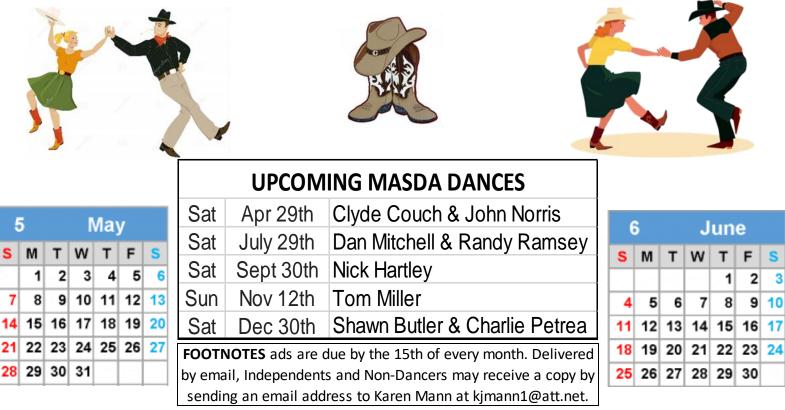

## President's Note

We are excited about our upcoming MASDA dance on Saturday, April 29<sup>th</sup>, from 7:00 pm to 9:00 pm. The squares will be called by two of our great local callers, Clyde Couch, caller for Bartow Dixie Grands, and John Norris, caller for the new club forming in Dallas. Carlene Bohannon will be cueing for your round dancing pleasure. To help with expenses, there will be no early rounds for this dance.

As it says on the flyer, this dance will be at the Ben Robertson Community Center, 2753 Watts Drive, Kennesaw, the location where the Square Dealers dance. We will be back at Mountain View for the 5th Saturday dance in September.

I think everyone is glad to see a new club being formed in the Dallas area. We wish John Norris and his future club all the best!

Remember to check out Charlie Petrea's weekly podcast titled "Square Dance Callers, Talking": https://www.youtube.com/watch?v=wRm2T7vdybw

Be sure to see the flyer for the GSSDA dance May 5<sup>th</sup> & 6<sup>th</sup> in Rome!

Hope you have this MASDA dance on your calendar and will be able to attend!

Bill and Julie

Caller: Shawn Butler Cuer: Aneesa Barge

Ben Robertson Community Center at 2753 Watts Drive, Kennesaw, GA Please verify dances on www.facebook.com/KSDclub

> Square dance attire optional Presidents Bill & Julie Jarrett 770-354-5968